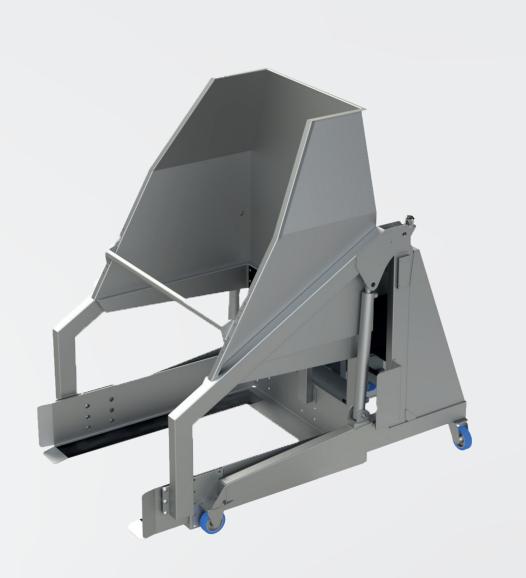

## **BIN TIPPER**

## COMPOSITION

- 304 stainless steel metalwork.
- Self-supporting structure.
- Stainless steel height adjustable feet on castors with rubber wheels.
- Stainless steel platter adjustable in width and height.
- Pivots with Teflon bushings.
- Damping pad in rest position.
- Sorting table connection tabs.
- 1 central handle and one right or left handed adjustable handle.