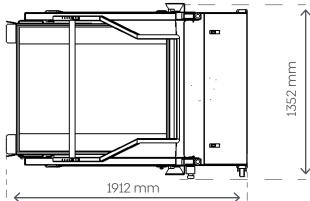

## **BIN DIMENSIONS**

| Width  | 1200 mm        |
|--------|----------------|
| Length | 1000 mm        |
| Height | 800 to 1000 mm |

Contact Tanium on **03 9555 5500** or email info@grapeworks.com.au **Grapeworks.com.au**