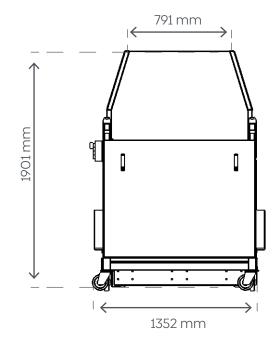

## **BIN DIMENSIONS**

| Width  | 1200 mm        |
|--------|----------------|
| Length | 1000 mm        |
| Height | 800 to 1000 mm |

Contact Tanium on **03 9555 5500** or email info@grapeworks.com.au **Grapeworks.com.au**