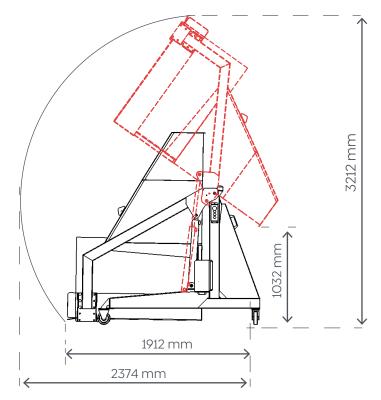

## **BIN DIMENSIONS**

| Width  | 1200 mm        |
|--------|----------------|
| Length | 1000 mm        |
| Height | 800 to 1000 mm |

Contact Tanium on **03 9555 5500** or email info@grapeworks.com.au **Grapeworks.com.au**