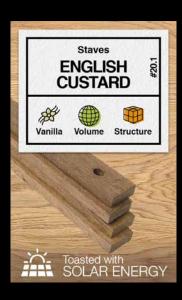

## With our Boisé<sup>®</sup> inserts, extend the life of your used barrels

#20.1iN

Vanilla style barrel inserts with volume and structure in mouthfeel

#20.3 New

Spicy style barrel inserts with volume and structure in mouthfeel