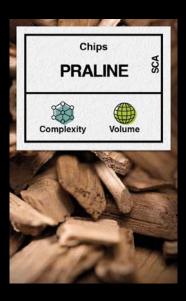

BOISE® SPIRITS is a range of oenological woods adapted to the world of spirits and designed as a tool for creating new spirit drinks and cocktail recipes.