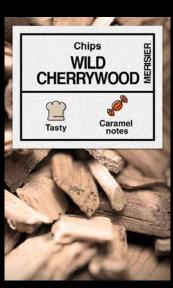

BOISE® SPIRITS is a range of oenological woods adapted to the world of spirits and designed as a tool for creating new spirit drinks and cocktail recipes.