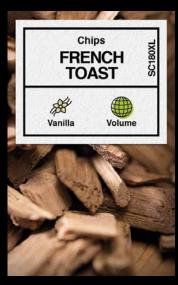

BOISE® SPIRITS is a range of oenological woods adapted to the world of spirits and designed as a tool for creating new spirit drinks and cocktail recipes.