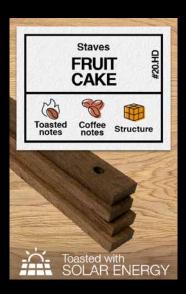

#20.HDIN

High toast, moka style barrel inserts with sweetness and lenght in the mouthfeel

High-end inserts to unleash your creativity

A chain of 16 staves connected with food grade plastic ties and an eyelet hook included for attaching to the barrel bung, delivering about 30% new oak contribution of a new 225 L barrel