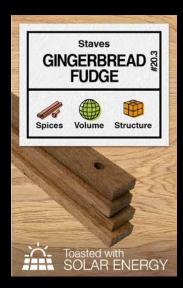

## With our Boisé<sup>®</sup> inserts, extend the life of your used barrels

#20.1iN

Vanilla style barrel inserts with volume and structure in mouthfeel

#20.3 New

Spicy style barrel inserts with volume and structure in mouthfeel