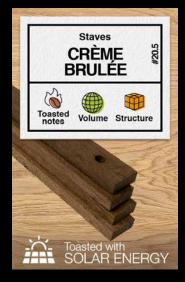

#20.5 N

Toasty style barrel inserts with volume and structure in mouthfeel

#20.V0iN

Fruity style barrel inserts with volume and structure in the mouthfeel

#20.FRIN

Fruity style barrel inserts with volume and freshness in the mouthfeel