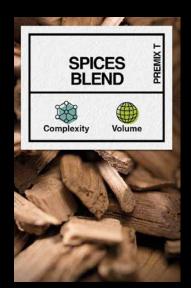

BOISE® SPIRITS is a range of oenological woods adapted to the world of spirits and designed as a tool for creating new spirit drinks and cocktail recipes.